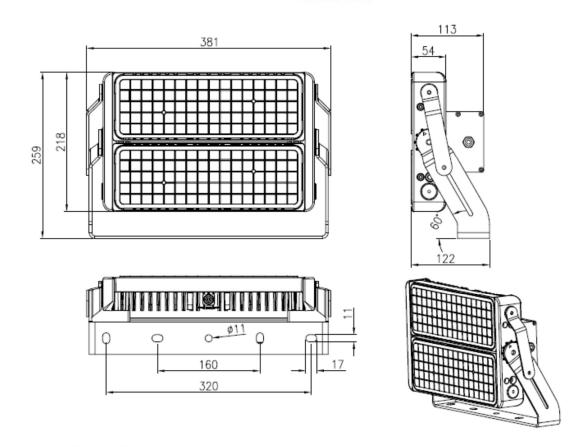

Close the 4 electrical box Assembly the floodlight support on the machine 5

## **Product features**

Nordic Brick fixtures retrofit would maintain the CE conformity on machines.