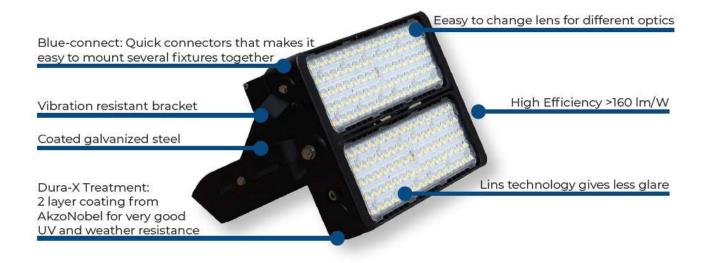

## **Product features**

Nordic Brick fixtures retrofit would maintain the CE conformity on machines.