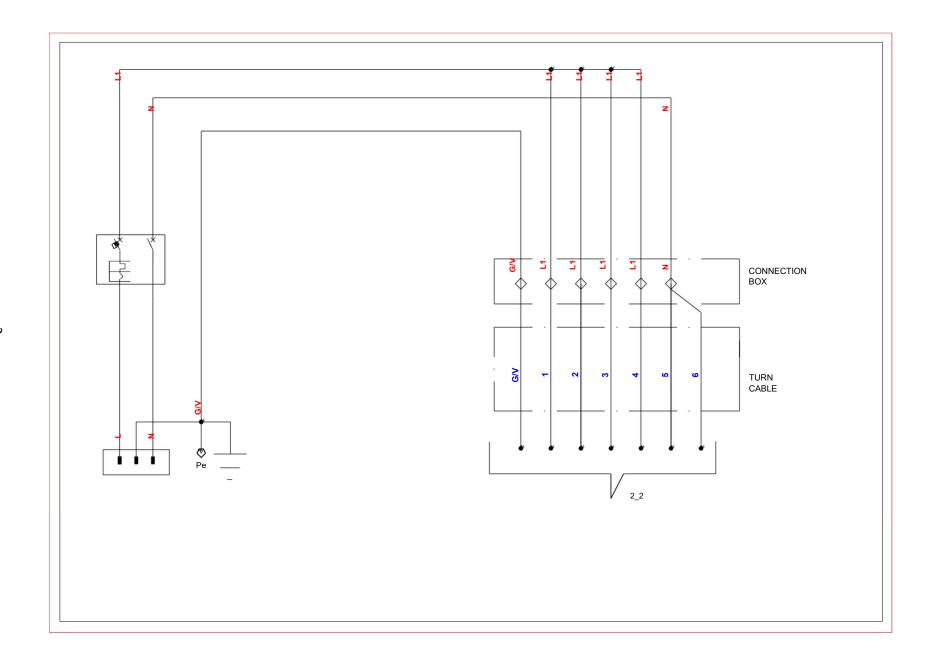

## **Product features**

Nordic Brick fixtures retrofit would maintain the CE conformity on machines.